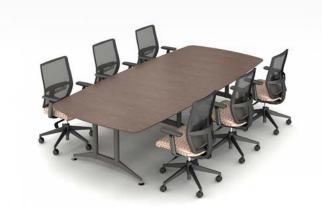

### **CALIBRATE® CONFERENCING**

AIS

### MEETINGS NEVER LOOKED SO GOOD

The consistent look of the Calibrate Series gives every meeting area a shared aesthetic. Between the materials, hardware, power and data, and other elements, Calibrate Conferencing is easy to specify as a collection, or in coordination with other AIS products. It really is a beautiful thing.

## PRODUCTIVE AND POWERFUL

Calibrate Conferencing is what happens when superversatile design is invited to the meeting. With ample power and data options, Calibrate Conferencing supports the use of technology to plan, share, and explore new ideas while keeping the entire team connected.

# DESIGN THAT RISES TO THE C-SUITE

Calibrate Conferencing respects your bottom line.
But that doesn't prevent it from reaching top level form and function. Marry the clean, rectilinear design with more than 20 laminate options — for conference tables, bookcases, buffets, recycle receptacles, and more — and bring the environment to an executive level.