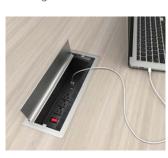

White Chocolate

2mm Edge

Rectangular Pull

Table Top Power Box with Surface Mount Power Unit

E-dock USB underworksurface power

Knife Edge

Bar Pull

Wireless Charging – Power Dock 150

Ashley Duo Undermount

End Panel Flush

L-Pull

End Panel Recessed

Loop Pull

Calibrate Conference Table Power/Data Routing

End Panel Table Power/Data Routing

Calibrate Conference includes a variety of buffets and recycle receptacles