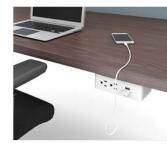

White Chocolate

2mm Edge

Rectangular Pull

Table Top Power Box with Surface Mount Power Unit

E-dock USB underworksurface power

Knife Edge

Bar Pull

Wireless Charging – Power Dock 150

Ashley Duo Undermount

End Panel Flush

L-Pull

End Panel Recessed

Loop Pull

Calibrate Conference Table Power/Data Routing

End Panel Table Power/Data Routing

Calibrate Conference includes a variety of buffets and recycle receptacles