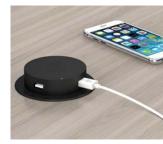

White Chocolate

2mm Edge

Rectangular Pull

Table Top Power Box with Surface Mount Power Unit

E-dock USB underworksurface power

Knife Edge

Bar Pull

Wireless Charging – Power Dock 150