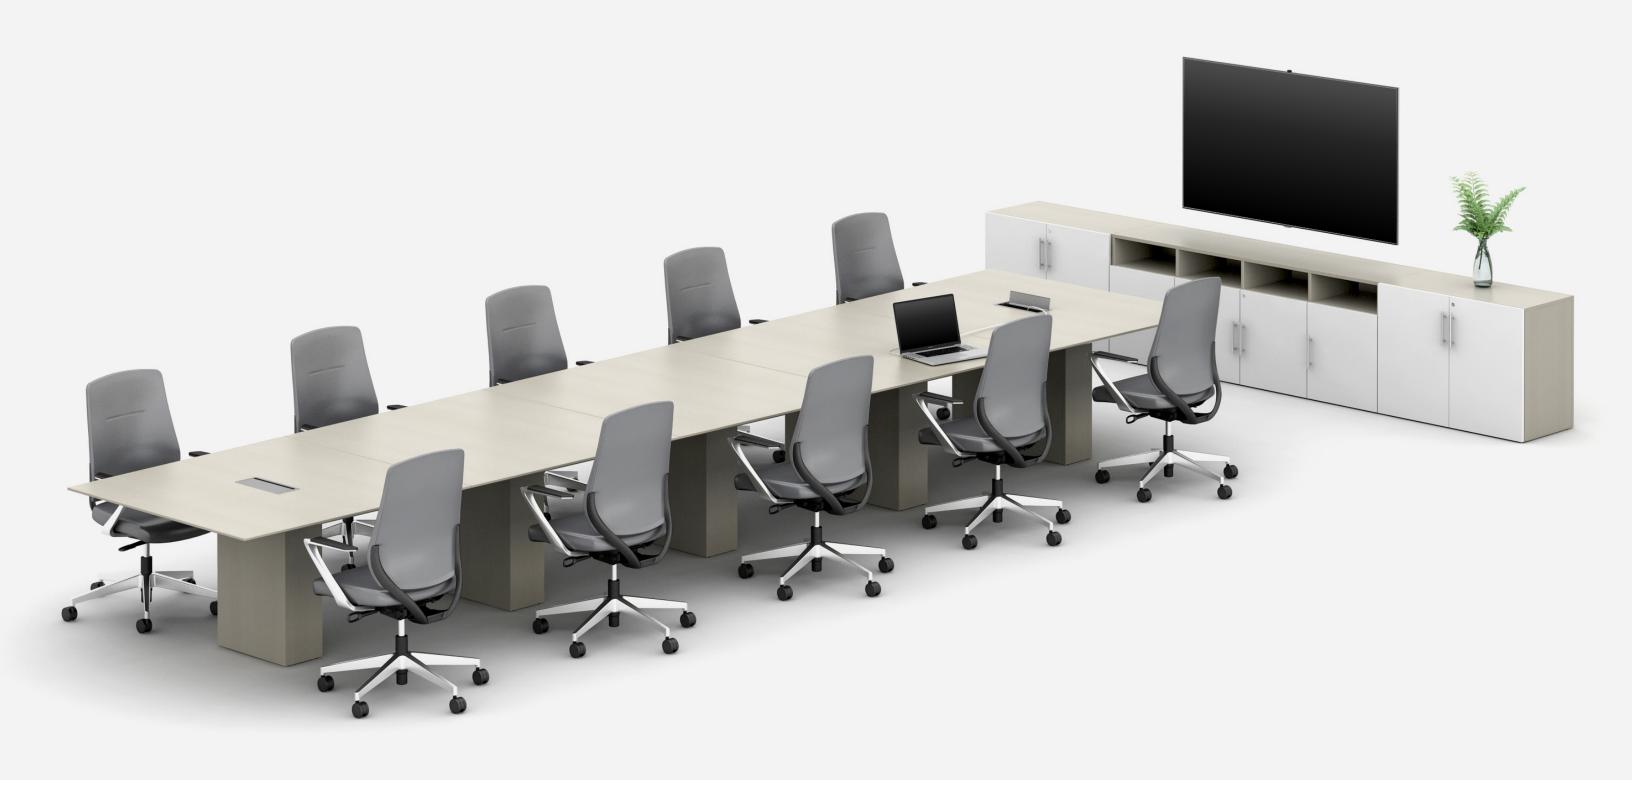

## PRODUCTIVE AND POWERFUL

Calibrate Conferencing is what happens when superversatile design is invited to the meeting. With ample power and data options, Calibrate Conferencing supports the use of technology to plan, share, and explore new ideas while keeping the entire team connected.

# DESIGN THAT RISES TO THE C-SUITE

Calibrate Conferencing respects your bottom line.
But that doesn't prevent it from reaching top level form and function. Marry the clean, rectilinear design with more than 20 laminate options — for conference tables, bookcases, buffets, recycle receptacles, and more — and bring the environment to an executive level.

Ashley Duo Undermount

End Panel Flush

L-Pull

End Panel Recessed

Loop Pull

Calibrate Conference Table Power/Data Routing

End Panel Table Power/Data Routing

Calibrate Conference includes a variety of buffets and recycle receptacles