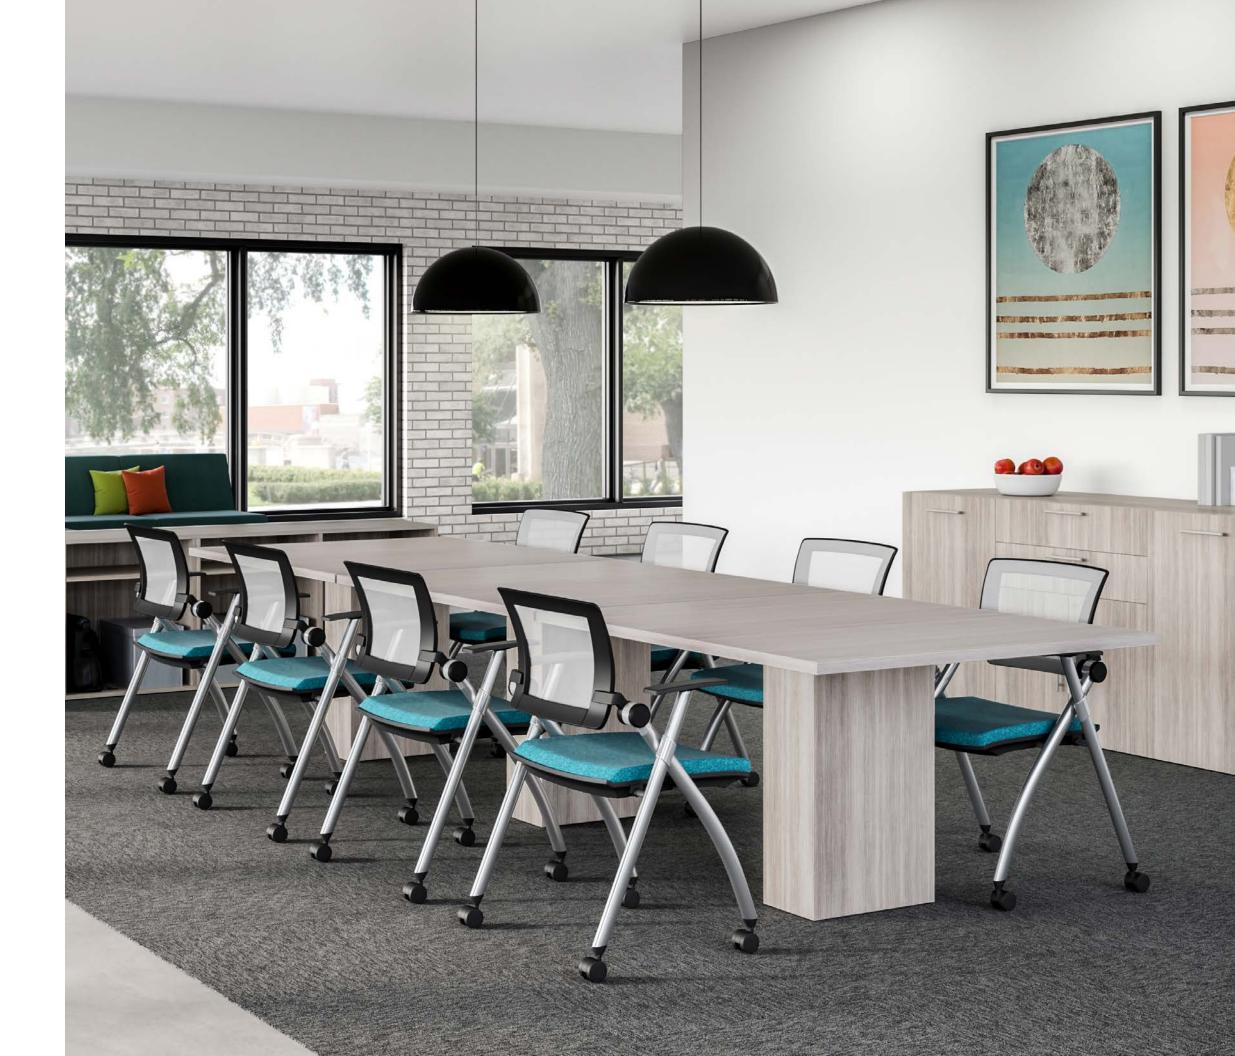

#### Page 2-3

Table: Rectangle Top, Looks Likatre Laminate, 2MM Edge Stow Seating: White-Black Stripe Mesh Back, Upholstered Seat with Camira Blazer Abertay Volker Cubes: Upholstered with Alta Mirage Sunset Storage Unit and Buffet: Looks Likatre Laminate