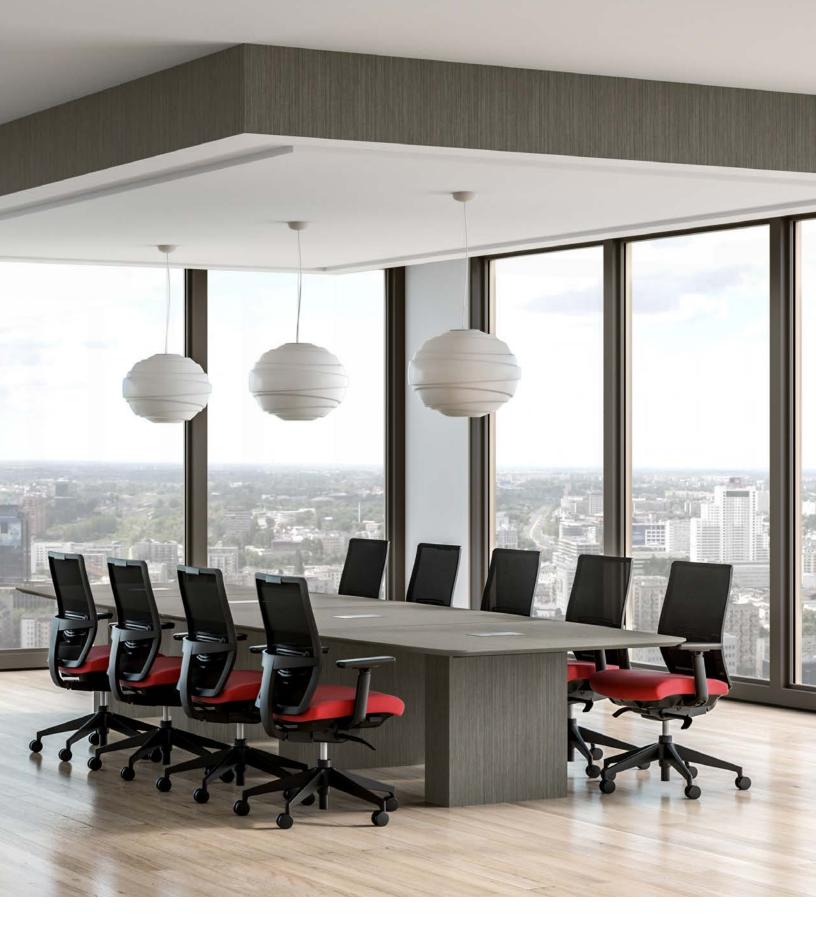

# DESIGN THAT RISES TO THE C-SUITE

Calibrate Conferencing respects your bottom line.
But that doesn't prevent it from reaching top level form and function. Marry the clean, rectilinear design with more than 20 laminate options — for conference tables, bookcases, buffets, recycle receptacles, and more — and bring the environment to an executive level.

#### Cover

Table with Power: Boat Top, Absolute Acajou Laminate, Knife Edge Devens Task Seating: Black Mesh Back, Upholstered Seat with Alta Mirage Sunset, Black Frame with Black Base Buffet: Top: Absolute Acajou Laminate Base: True White Laminate