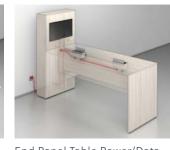

White Chocolate

2mm Edge

Rectangular Pull

Table Top Power Box with Surface Mount Power Unit

E-dock USB underworksurface power

Knife Edge

Bar Pull

Wireless Charging – Power Dock 150

Ashley Duo Undermount

End Panel Flush

L-Pull

End Panel Recessed

Loop Pull

Calibrate Conference Table Power/Data Routing

End Panel Table Power/Data Routing

Calibrate Conference includes a variety of buffets and recycle receptacles