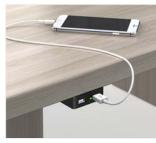

White Chocolate

2mm Edge

Rectangular Pull

Table Top Power Box with Surface Mount Power Unit

E-dock USB underworksurface power

Knife Edge

Bar Pull

Wireless Charging – Power Dock 150

Ashley Duo Undermount

End Panel Flush

L-Pull

End Panel Recessed

Loop Pull

Calibrate Conference Table Power/Data Routing

End Panel Table Power/Data Routing

Calibrate Conference includes a variety of buffets and recycle receptacles