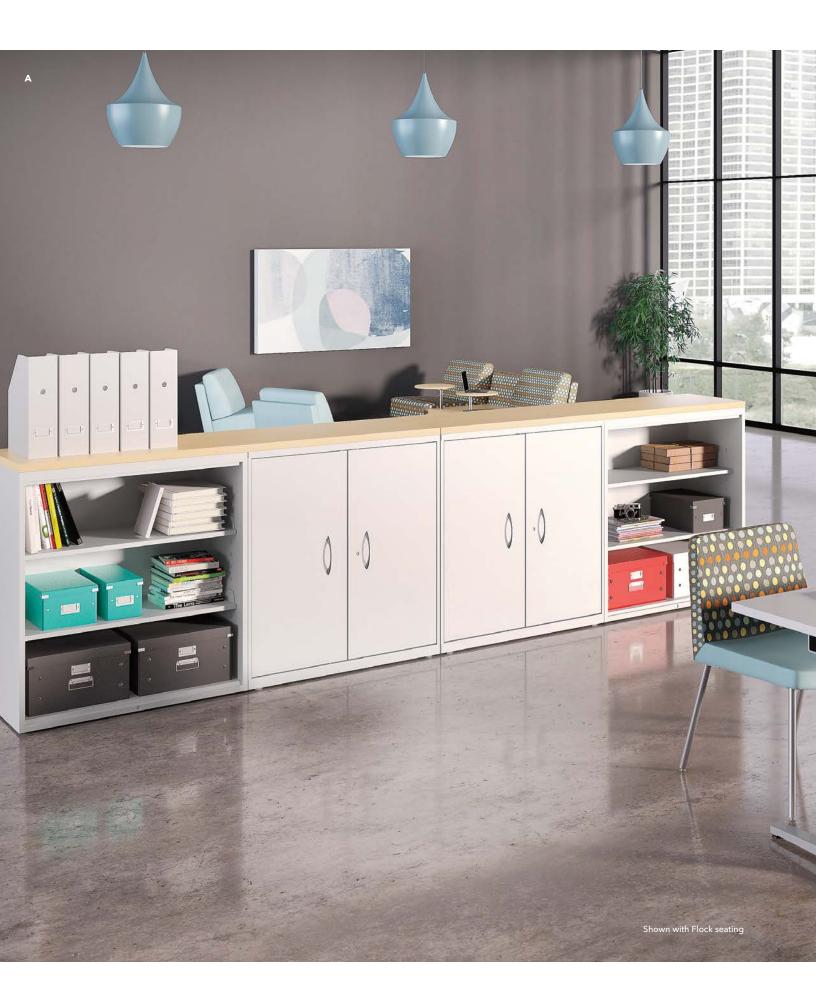

#### A. MEET IN THE MIDDLE

Store. Gather. Repeat. Storage that helps organize, while also creating impromptu areas for quick meet and greets.

## **Lateral Files, Storage Cabinets, and Bookcases**

<sup>\*</sup>Wood legs are available in Clear Ash and Medium Ash. Finish may vary due to natural variance of the wood.