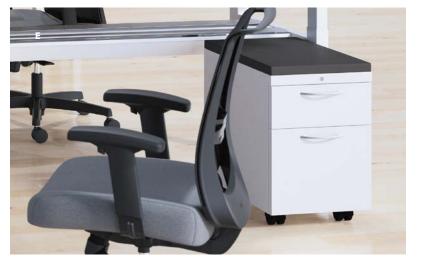

#### E. UPWARDLY MOBILE

Add a cushion to this mobile pedestal and increase your seating capacity.