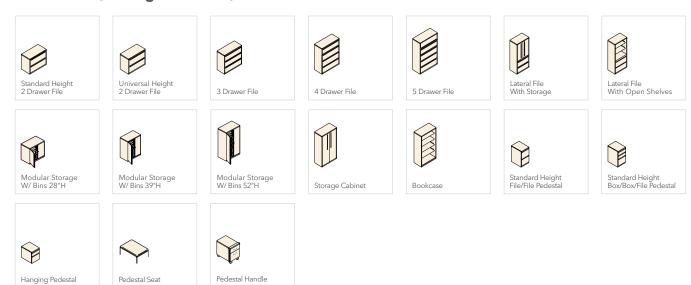

## **Lateral Files, Storage Cabinets, and Bookcases**

<sup>\*</sup>Wood legs are available in Clear Ash and Medium Ash. Finish may vary due to natural variance of the wood.