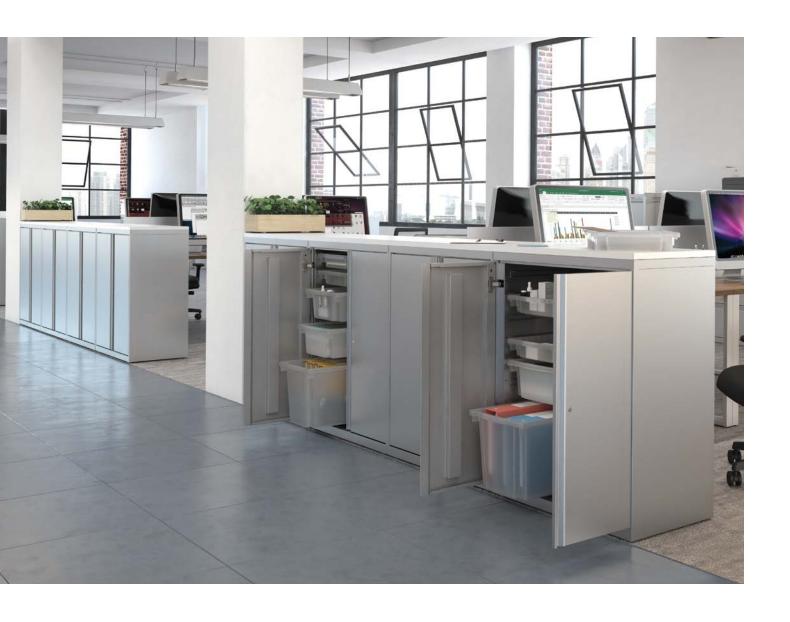

### **B. FRESH PERSPECTIVE**

Traditional storage missing the mark? Flagship modular storage with integrated storage bins turn chaos into tidiness.

#### D. A LATERAL MOVE

Archival storage to keep important information out of sight but not out of mind.