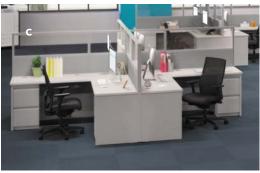

#### C. SUPPORT SYSTEM

Pedestals pull double duty when used as worksurface supports.