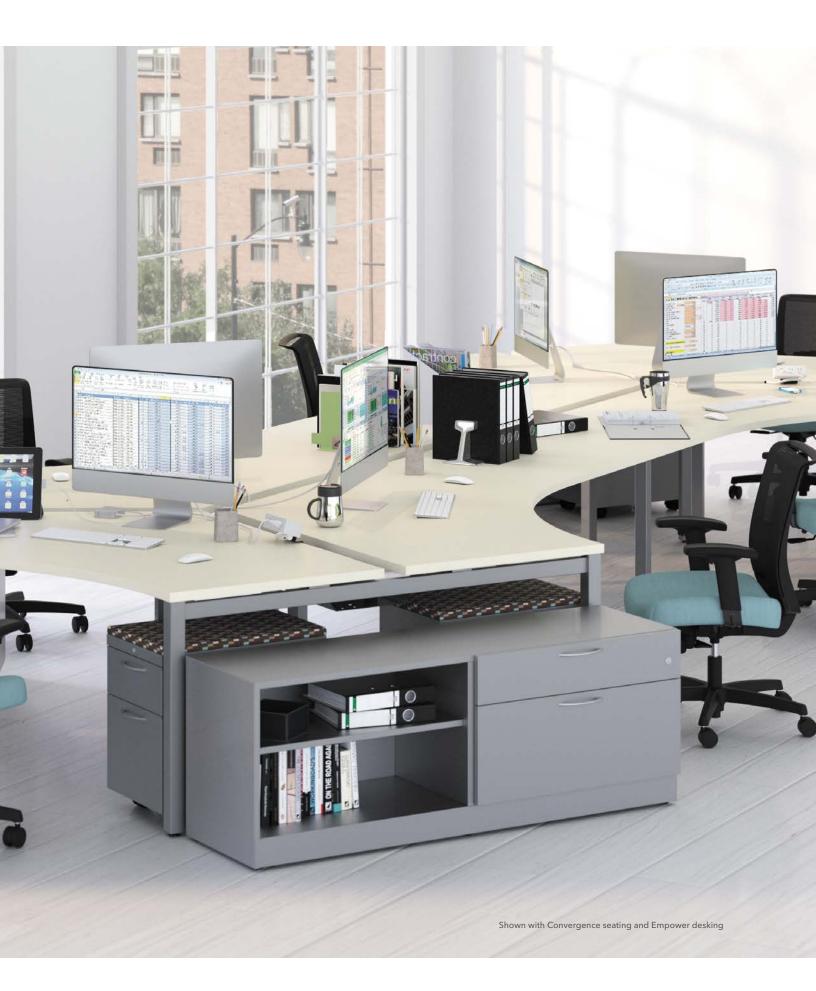

#### C. SUPPORT SYSTEM

Pedestals pull double duty when used as worksurface supports.

## **Worksurfaces / Supports**