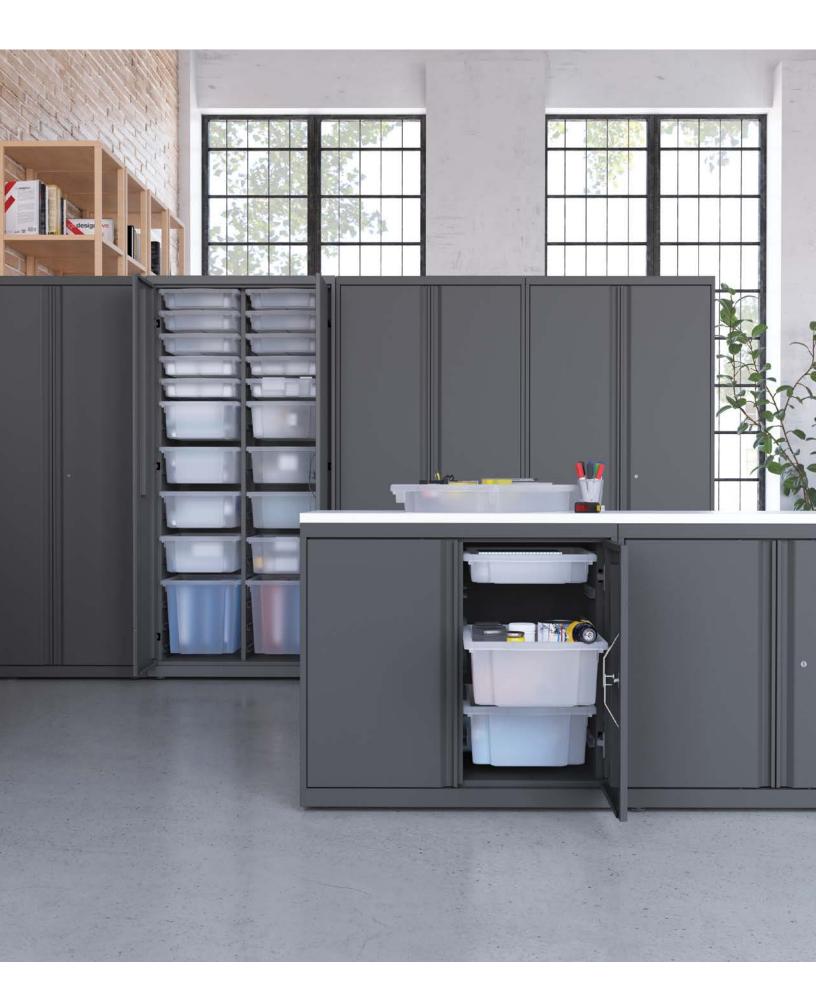

#### A. MEET IN THE MIDDLE

Store. Gather. Repeat. Storage that helps organize, while also creating impromptu areas for quick meet and greets.

### **B. FRESH PERSPECTIVE**

Traditional storage missing the mark? Flagship modular storage with integrated storage bins turn chaos into tidiness.

#### C. SUPPORT SYSTEM

Pedestals pull double duty when used as worksurface supports.

#### D. A LATERAL MOVE

Archival storage to keep important information out of sight but not out of mind.

#### E. UPWARDLY MOBILE

Add a cushion to this mobile pedestal and increase your seating capacity.