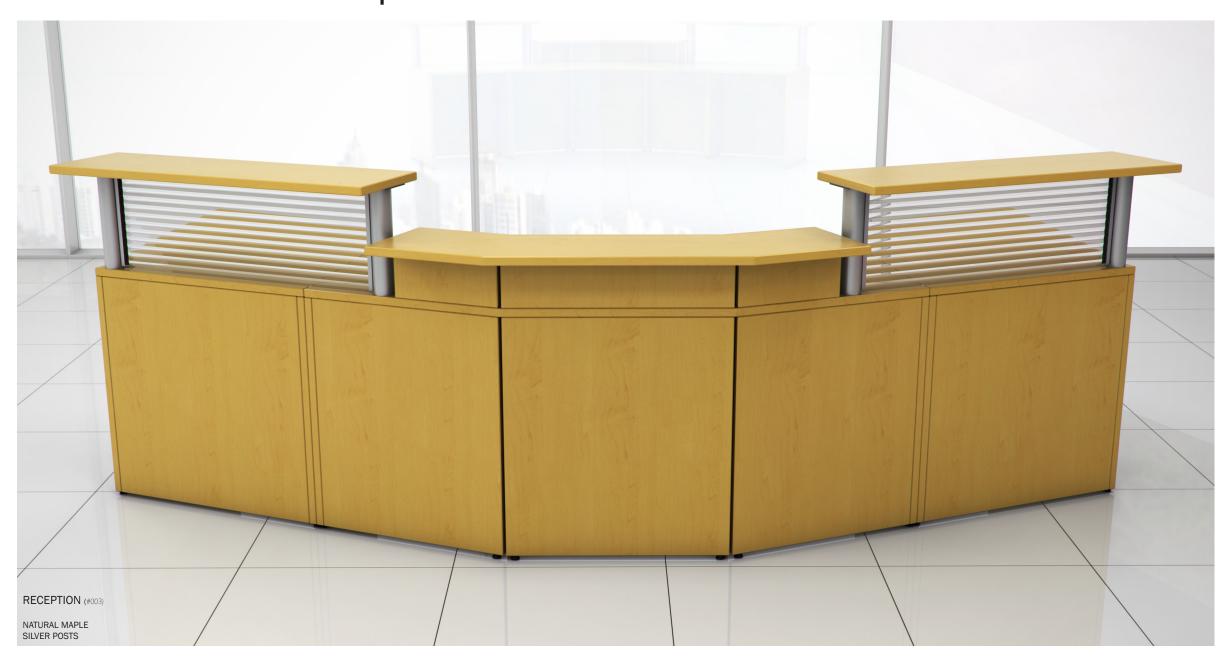

## First Impres sions

RECEPTION (#004)

SHIRAZ CHERRY WHITE ACRYLIC FRONT

GRAPHITE WOOD SILVER POSTS ACRYLIC PANEL SILVER STRAIGHT PULL

RECEPTION (#007)

BLACK STRAIGHT PULL

CAPPUCCINO CHERRY SILVER POSTS ACRYLIC PANEL SILVER BAR PULL