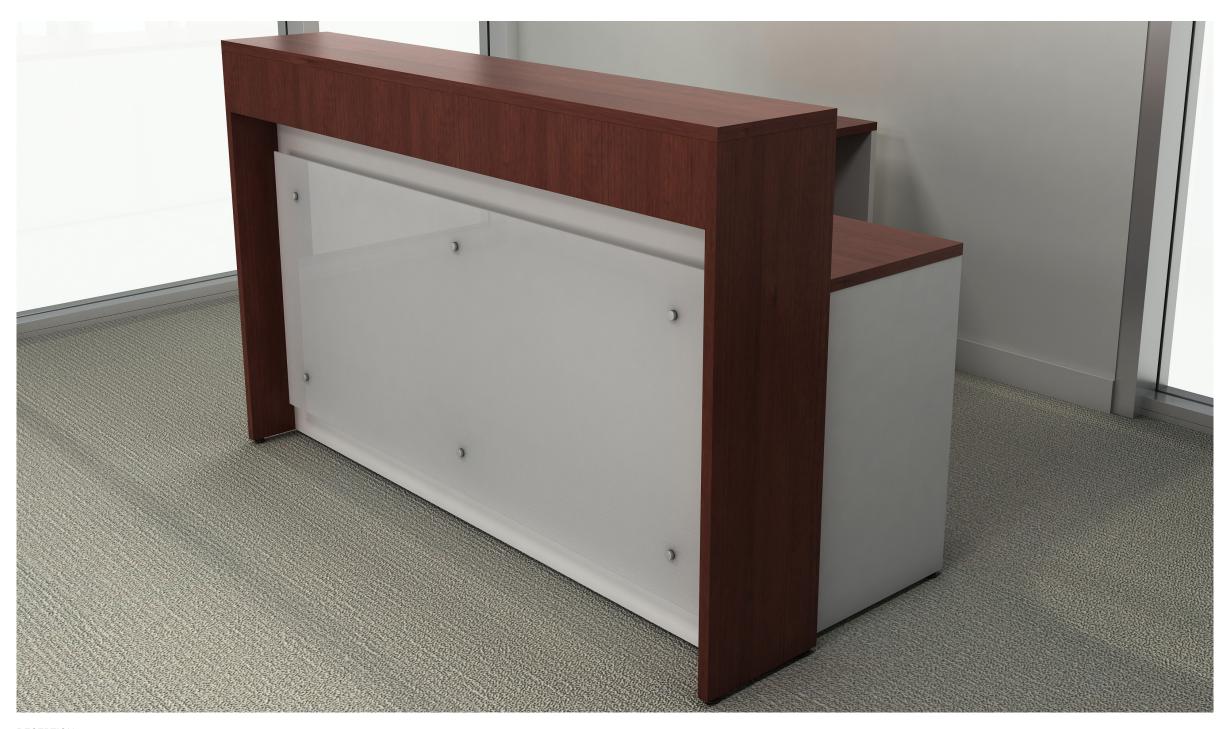

RECEPTION (#008)

MAHOGANY IMPRESSION SILVER POSTS ACRYLIC PANEL

RECEPTION (#009)

MAHOGANY IMPRESSION SILVER POSTS METAL PERFORATED PANEL