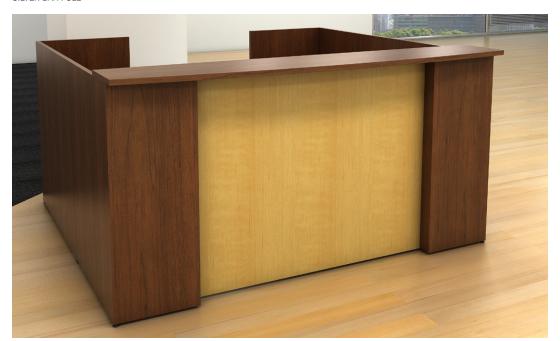

## First Impres sions

RECEPTION (#004)

SHIRAZ CHERRY WHITE ACRYLIC FRONT

GRAPHITE WOOD SILVER POSTS ACRYLIC PANEL SILVER STRAIGHT PULL

RECEPTION (#007)

BLACK STRAIGHT PULL

CAPPUCCINO CHERRY SILVER POSTS ACRYLIC PANEL SILVER BAR PULL