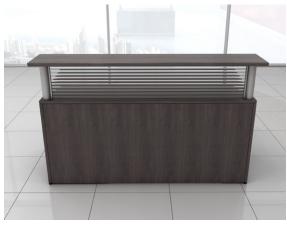

RECEPTION (#008)

MAHOGANY IMPRESSION SILVER POSTS ACRYLIC PANEL

RECEPTION (#009)

MAHOGANY IMPRESSION SILVER POSTS METAL PERFORATED PANEL