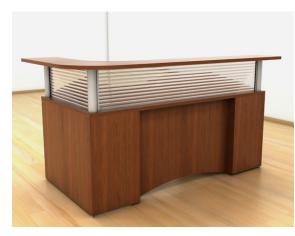

## First Impres sions

RECEPTION (#004)

SHIRAZ CHERRY WHITE ACRYLIC FRONT

GRAPHITE WOOD SILVER POSTS ACRYLIC PANEL SILVER STRAIGHT PULL

RECEPTION (#007)

BLACK STRAIGHT PULL

CAPPUCCINO CHERRY SILVER POSTS ACRYLIC PANEL SILVER BAR PULL