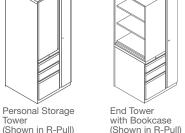

### Filing & Personal Storage

Pedestal Files \* Available in File/File or Box/Box/File, as well as R-Pull and S-Pull Options

Painted Door

Ridgeline Pedestal (Shown in R-Pull)

Ridgeline Pedestal

Systems Pedestal Files (Shown in R-Pull)

#### Personal Storage \* Available in R-Pull and S-Pull Options

Lateral File Laminate Top Lateral Files (Shown in S-Pull)

Lateral Overfile

Personal Storage Center (Shown in S-Pull)

Accessories

Monitor Arms