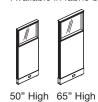

#### Overhead Storage

Curved Painted Door \*Available with Easy-Assist Option

Sliding Frosted Acrylic Door

Maxon | Prefix

Straight Shelf