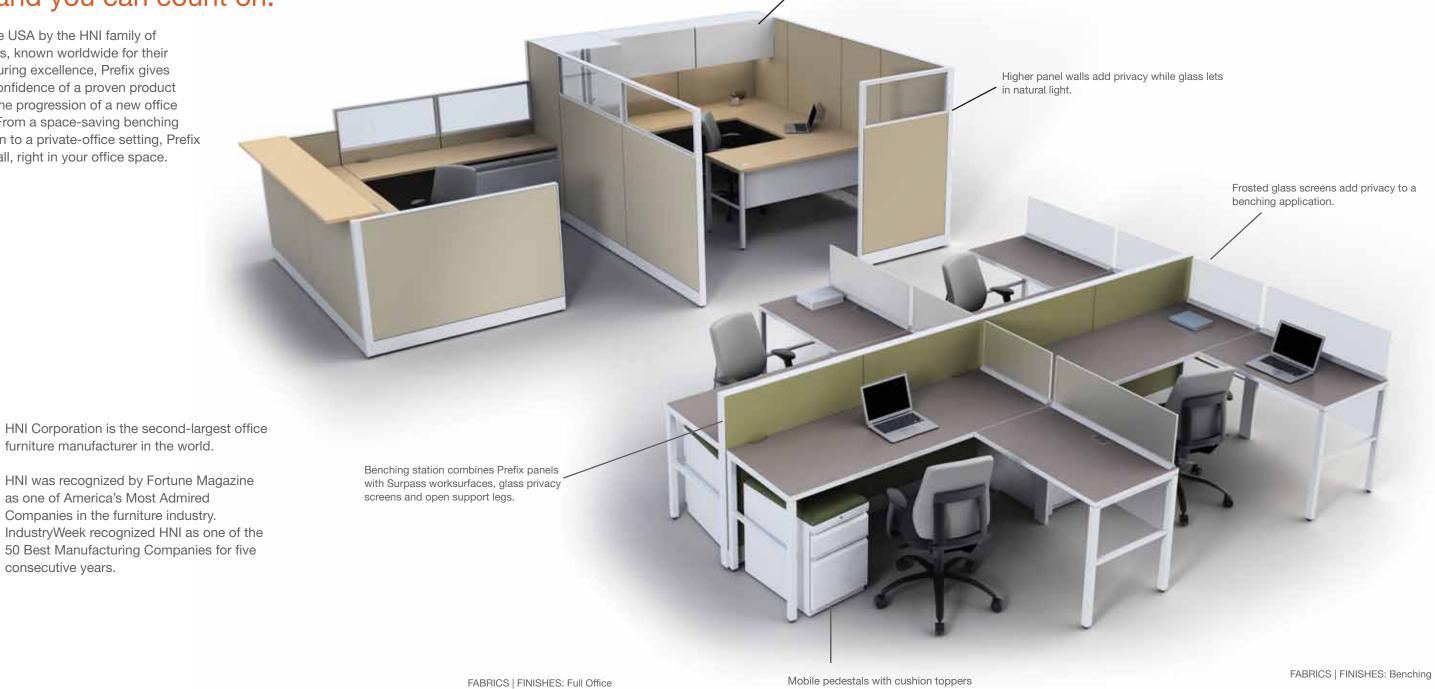

A brand you can count on.

Built in the USA by the HNI family of companies, known worldwide for their manufacturing excellence, Prefix gives you the confidence of a proven product line with the progression of a new office system. From a space-saving benching application to a private-office setting, Prefix can do it all, right in your office space.

> Variable height panels with glass inserts allow more natural light in without impacting privacy.

Maxon has always believed that office furniture should be easy. No one should have to compromise quality at any budget.

Put functionality first with variable height worksurfaces and storage above

> An open support leg gives a contemporary look to the workstation.

Laminate: White

Paint:

Fabric: City Lights | Wheat

Prefix panels have been designed to be 100%

# Big space in a small place.

No space, no problem. Benching makes the most efficient use of small spaces. Whether you are looking for a true benching solution for a team that works closely together, a more open feel in the office or need space for workers who spend more time in the field, Prefix makes benching accessible and affordable.

Affordable doesn't have to mean boring. A broad palette of fabrics and finishes puts your benching solution first in style and budget.

Employees can access shared source and reference materials with a bookshelf at each end.