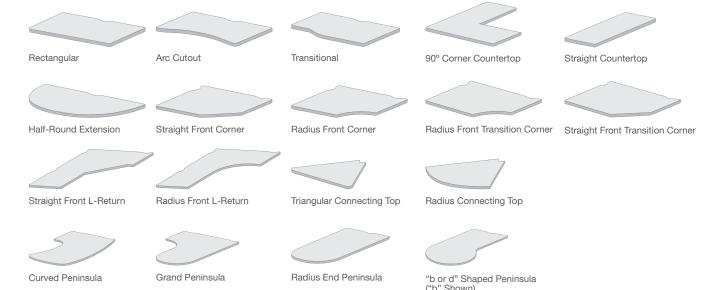

#### Worksurfaces

#### Thermal-Fused Laminate (Edgeband only)

Rectangular (with and without scallops)

Extended rectangular (with and without scallops)

Radius Front L-Return (with and without scallops)

Rectangular countertop

#### High-Pressure Laminate