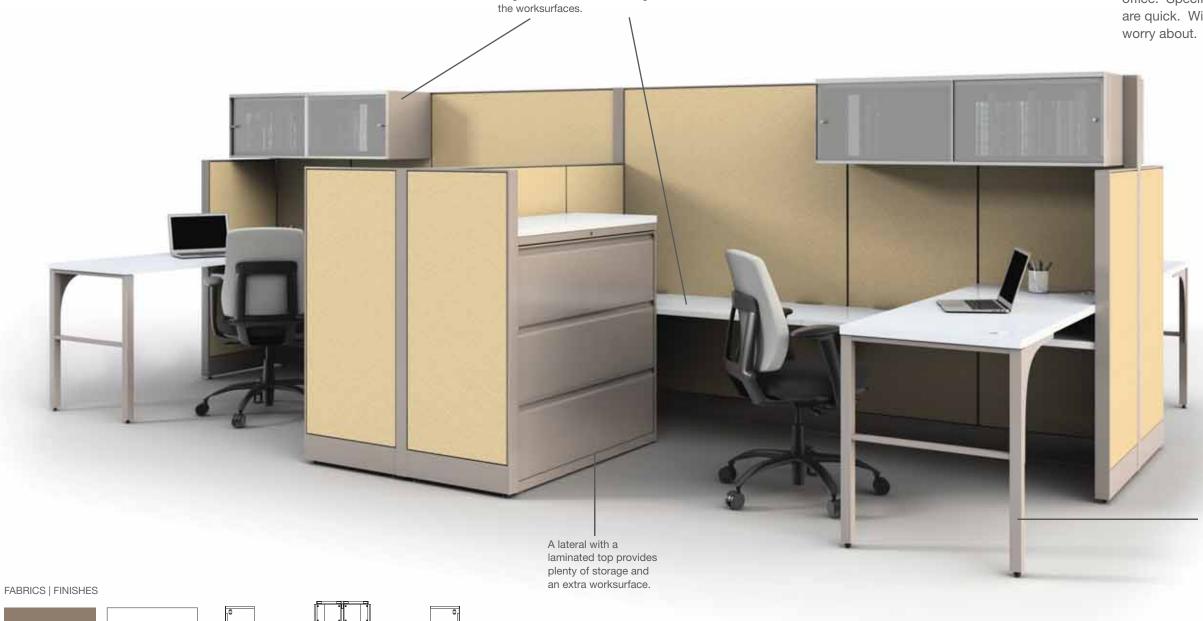

> Variable height panels with glass inserts allow more natural light in without impacting privacy.

Maxon has always believed that office furniture should be easy. No one should have to compromise quality at any budget.

raceway, keeping cables neat and out of sight.

#### From the cover FABRICS | FINISHES

Fabric on Spine: Fabric on Wings: Appoint Color | Lawn Appoint | Morel

Overhead storage keeps often-used items

close and off the worksurface.

Put functionality first with variable height worksurfaces and storage above

> An open support leg gives a contemporary look to the workstation.

Laminate: White

Paint:

Fabric: City Lights | Wheat

Prefix panels have been designed to be 100%

consecutive years.

The overhead cabinets and personal storage tower keep everything in its place and close at

White

Laminate: Manitoba Maple

Sarto Oyster

Laminate: Pewter Mesh

Sarto | Lemongrass

Upholstery: Centurion | Olivine