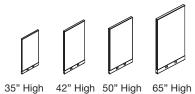

#### **Prefix Panels**

Monolithic Raceway \*Available in fabric options

12" Segmented Raceway Glass Upper \*Available in fabric base

15" High Glass and Fabric Stackers

Glass Stacker Fabric Stacker