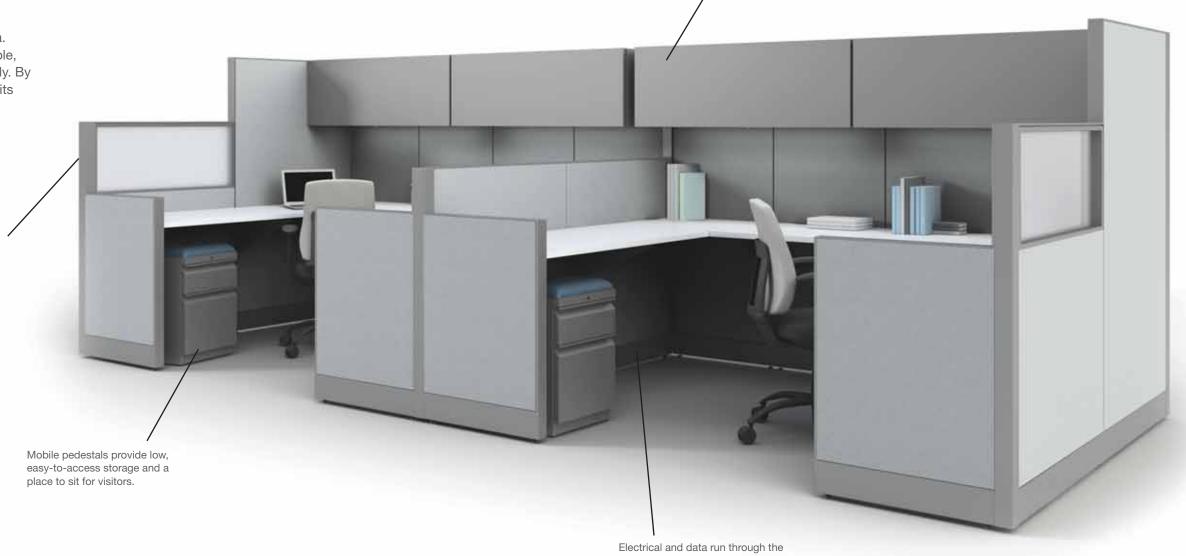

raceway, keeping cables neat and out of sight.

#### From the cover FABRICS | FINISHES

Fabric on Spine: Fabric on Wings: Appoint Color | Lawn Appoint | Morel

Overhead storage keeps often-used items

close and off the worksurface.

consecutive years.

The overhead cabinets and personal storage tower keep everything in its place and close at

White

Laminate: Manitoba Maple

Sarto Oyster

Laminate: Pewter Mesh

Sarto | Lemongrass

Upholstery: Centurion | Olivine