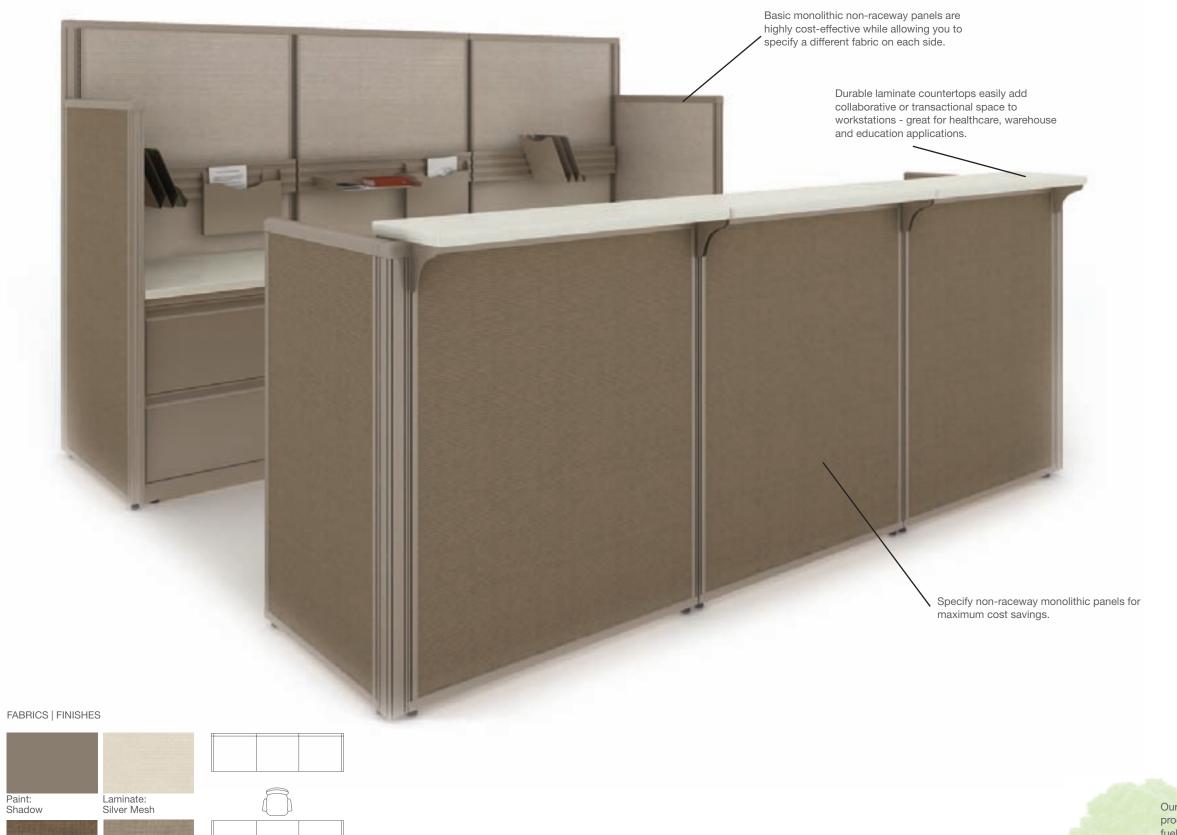

# Power and data where you want it.

Parallel can be strategically configured to keep your business connected. Raceway, non-raceway and open bottom panels can be mixed and matched to deliver power and data to your workstations in a clean, organized and cost-effective way.

# Options without the expense.

Parallel was designed to be flexible. With monolithic and segmented panels in varying heights, Parallel panels can be configured to suit your needs. Fabric, glass and laminate finishes combined with a wide range of storage options control the look, as well as the bottom line.