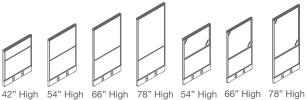

Privacy Height Segmented Raceway \*Available in Fabric or Laminate Base; Fabric, Laminate or Glass Upper

12" Beltline Segmented \*Available in Fabric or Laminate Base and Beltline; Fabric, Laminate or Glass Upper