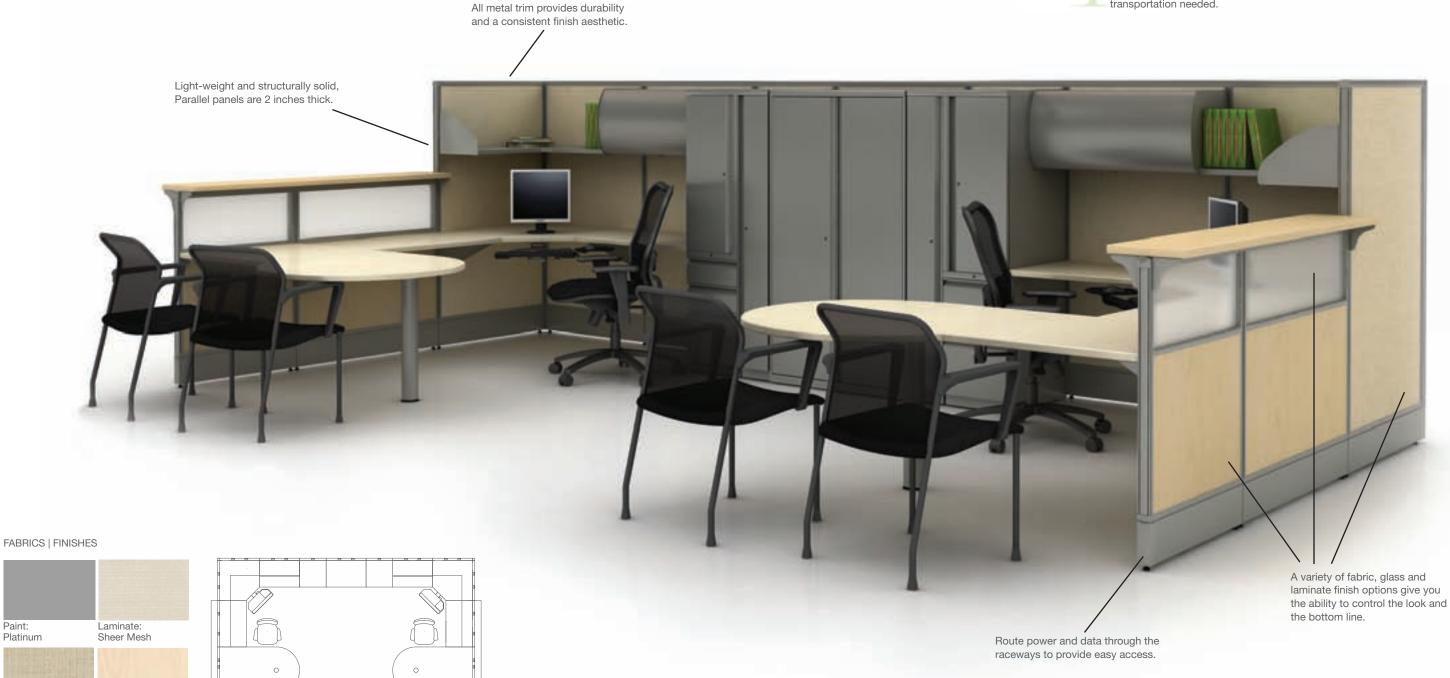

# Options without the expense.

Parallel was designed to be flexible. With monolithic and segmented panels in varying heights, Parallel panels can be configured to suit your needs. Fabric, glass and laminate finishes combined with a wide range of storage options control the look, as well as the bottom line.

# Power and data where you want it.

Parallel can be strategically configured to keep your business connected. Raceway, non-raceway and open bottom panels can be mixed and matched to deliver power and data to your workstations in a clean, organized and cost-effective way.

# Value without compromise.

Parallel was designed to offer many costeffective configuration options and to make reconfiguration easy. Versatile connection options allow Parallel to install quickly and to change and adapt as your business does - all with minimal cost.