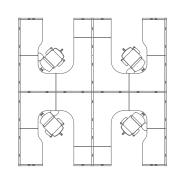

With the simple specification of connector hardware, you can easily reconfigure your Parallel panels to a 2-way, 3-way, 4-way or 120° connection.

Our outbound load planning system combines product shipments to geographical areas to reduce fuel consumption and greenhouse gas emissions.

Connector Posts

Available in 2-Way "L" connection, 3-Way "T" connection, 4-Way connection and 120° connection