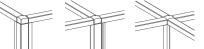

Connector Posts

Available in 2-Way "L" connection, 3-Way "T" connection, 4-Way connection and 120° connection