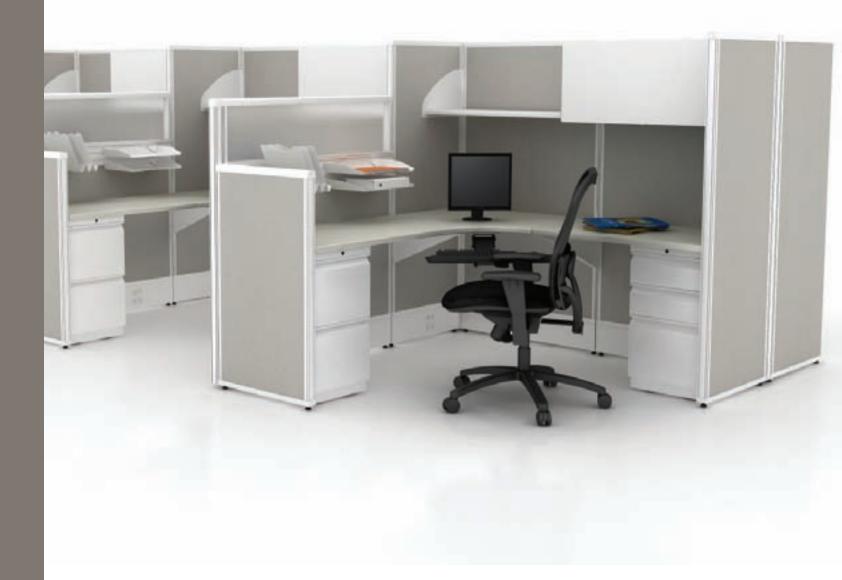

# Parallel®

Unitized Panel System

Quality. Versatility. Value.

# Quality. Versatility. Value.

Accent Laminate: Manitoba Maple

Fabric: Appoint | Dune

Parallel Unitized Panel System provides versatility and clean lines at the price you want. With a wide variety of panel sizes, finishes, worksurfaces and storage options, you will be able to optimize your work space for efficiency. Designed with the future in mind, Parallel can change with your business and the limited lifetime warranty provides assurance in its lasting value.