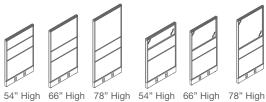

Privacy Height Segmented Raceway \*Available in Fabric or Laminate Base; Fabric, Laminate or Glass Upper

12" Beltline Segmented \*Available in Fabric or Laminate Base and Beltline; Fabric, Laminate or Glass Upper