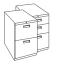

# Filing & Personal Storage

Pedestal Files \* Available in File/File or Box/Box/File, as well as R-Pull and S-Pull Options

(Shown in R-Pull)

Straight Shelf

(Shown in S-Pull)

Mobile Pedestal with Seat Cushion (Shown in S-Pull)