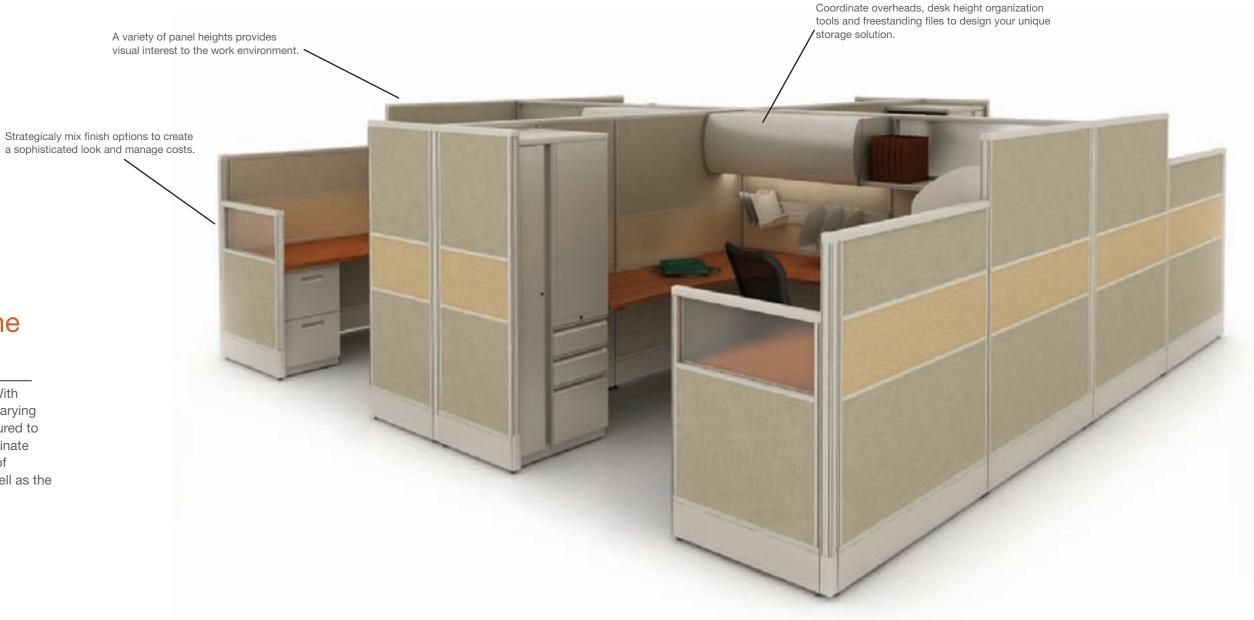

# Open up the office.

Parallel can support your need for real estate optimization. From a simple line of workstations to a more complex system with multiple users and storage solutions, Parallel provides a budget friendly benching solution. Its simple and flexible design makes the transition to an open office environment easy.

# Options without the expense.

Parallel was designed to be flexible. With monolithic and segmented panels in varying heights, Parallel panels can be configured to suit your needs. Fabric, glass and laminate finishes combined with a wide range of storage options control the look, as well as the bottom line.

# Power and data where you want it.

Parallel can be strategically configured to keep your business connected. Raceway, non-raceway and open bottom panels can be mixed and matched to deliver power and data to your workstations in a clean, organized and cost-effective way.

# Value without compromise.

Parallel was designed to offer many costeffective configuration options and to make reconfiguration easy. Versatile connection options allow Parallel to install quickly and to change and adapt as your business does - all with minimal cost.