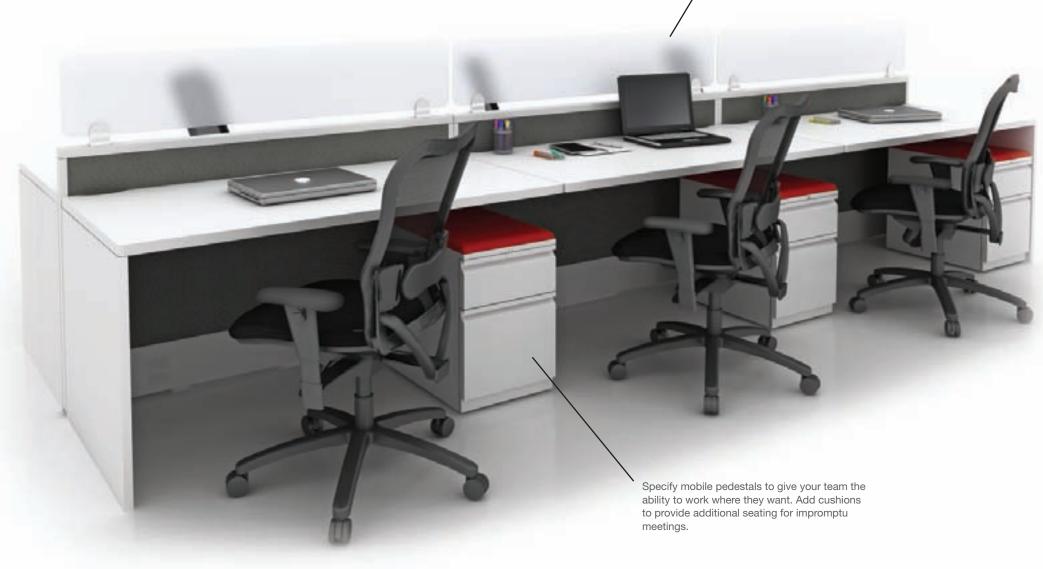

# Open up the office.

Parallel can support your need for real estate optimization. From a simple line of workstations to a more complex system with multiple users and storage solutions, Parallel provides a budget friendly benching solution. Its simple and flexible design makes the transition to an open office environment easy.

# Filing & Personal Storage

Pedestal Files \* Available in File/File or Box/Box/File, as well as R-Pull and S-Pull Options

(Shown in R-Pull)

Straight Shelf

(Shown in S-Pull)

Mobile Pedestal with Seat Cushion (Shown in S-Pull)