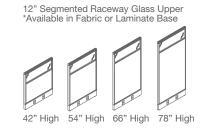

Privacy Height Segmented Raceway \*Available in Fabric or Laminate Base; Fabric, Laminate or Glass Upper

12" Beltline Segmented \*Available in Fabric or Laminate Base and Beltline; Fabric, Laminate or Glass Upper