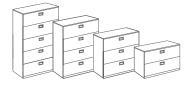

Personal Storage \* Available in R-Pull and S-Pull Options

Lateral Files (Shown in S-Pull)

Lateral File Laminate Top

Lateral Overfile

Personal Storage Center (Shown in S-Pull)

**End Tower** with Bookcase (Shown in R-Pull)