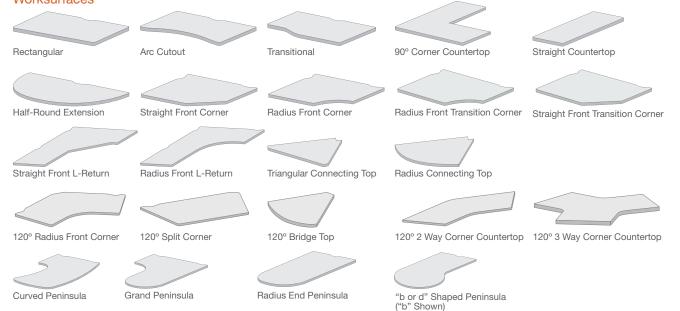

pments to geographical areas to reduce fuel consumption and greenhouse gas emissions.

Appoint | Walnut

10



Accent Fabric: Appoint | Morel



# Parallel | Statement of Line

### Parallel Panels

Monolithic Non-Raceway
\*Available in Fabric or Laminate Options



Monolithic Raceway
\*Available in Fabric or Laminate Options





Desk Height Segmented Raceway \*Available in Fabric, Laminate or Open Base; Fabric, Laminate or Glass Upper



Privacy Height Segmented Raceway \*Available in Fabric or Laminate Base; Fabric, Laminate or Glass Upper



12" Beltline Segmented \*Available in Fabric or Laminate Base and Beltline; Fabric, Laminate or Glass Upper









Connector Posts

Available in 2-Way "L" connection, 3-Way "T" connection, 4-Way connection and 120° connection





# Worksurfaces



## Worksurface Edge Options



14





# Parallel | Statement of Line

### **Overhead Cabinets**







Sliding Frosted Acrylic Door



\*Available with Easy-Assist Option

# Filing & Personal Storage

Pedestal Files \* Available in File/File or Box/Box/File, as well as R-Pull and S-Pull Options



(Shown in R-Pull)

Straight Shelf





(Shown in S-Pull)





Mobile Pedestal with Seat Cushion (Shown in S-Pull)

Personal Storage \* Available in R-Pull and S-Pull Options



Lateral Files (Shown in S-Pull)



Lateral File Laminate Top



Lateral Overfile



Personal Storage Center (Shown in S-Pull)







**End Tower** with Bookcase (Shown in R-Pull)



Storage Cabinet

#### Accessories

Bookcases



Accessory Rail



Letter Tray





















Task Light



Keyboard Trays





**Dual