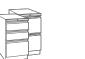

# Filing & Personal Storage

Pedestal Files \* Available in File/File or Box/Box/File, as well as R-Pull and S-Pull Options

(Shown in R-Pull)

Straight Shelf

(Shown in S-Pull)

Mobile Pedestal with Seat Cushion (Shown in S-Pull)