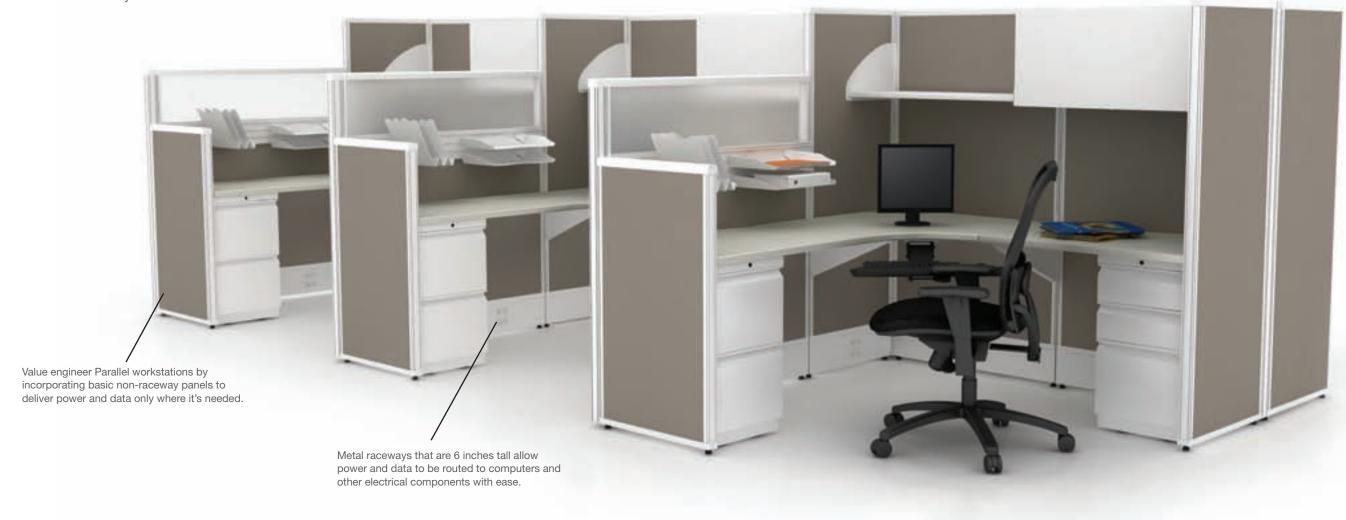

# Power and data where you want it.

Parallel can be strategically configured to keep your business connected. Raceway, non-raceway and open bottom panels can be mixed and matched to deliver power and data to your workstations in a clean, organized and cost-effective way.

# Open up the office.

Parallel can support your need for real estate optimization. From a simple line of workstations to a more complex system with multiple users and storage solutions, Parallel provides a budget friendly benching solution. Its simple and flexible design makes the transition to an open office environment easy.