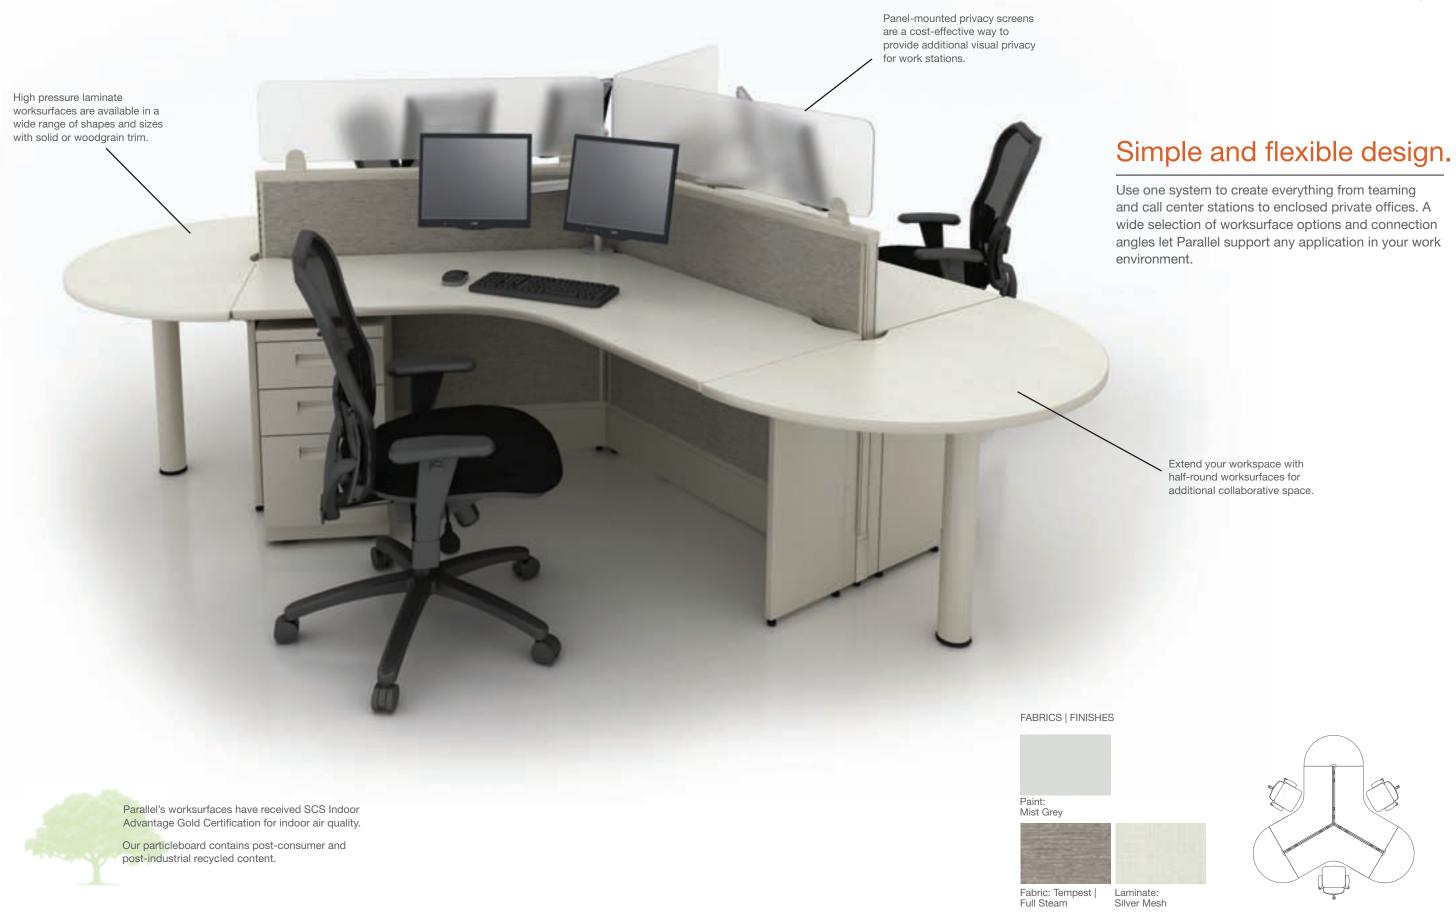

# Open up the office.

Parallel can support your need for real estate optimization. From a simple line of workstations to a more complex system with multiple users and storage solutions, Parallel provides a budget friendly benching solution. Its simple and flexible design makes the transition to an open office environment easy.

# Value without compromise.

Parallel was designed to offer many costeffective configuration options and to make reconfiguration easy. Versatile connection options allow Parallel to install quickly and to change and adapt as your business does - all with minimal cost.

With the simple specification of connector hardware, you can easily reconfigure your Parallel panels to a 2-way, 3-way, 4-way or 120° connection.

Our outbound load planning system combines product shipments to geographical areas to reduce fuel consumption and greenhouse gas emissions.