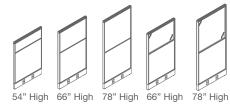

### Parallel Panels

Monolithic Non-Raceway
\*Available in Fabric or Laminate Options

Monolithic Raceway
\*Available in Fabric or Laminate Options

Desk Height Segmented Raceway \*Available in Fabric, Laminate or Open Base; Fabric, Laminate or Glass Upper