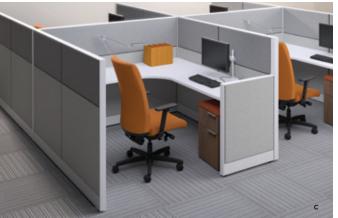

## ATTENTION TO DETAI

Accelerate is designed to work in a wide variety of spaces and support different work styles. hoose the elements you want and create a space that suits your individual needs.

PANE S Designed with a clean, minimal appearance, clear and frosted glass deliver privacy while supporting access to natural light.

Top cap, end cap and baserail trim support a clean and contemporary design aesthetic.

SCA OP OR SURFACE orksurfaces are available in a variety of shapes and sizes to support countless configurations, and come standard with scallops that provide easy access to wiring.