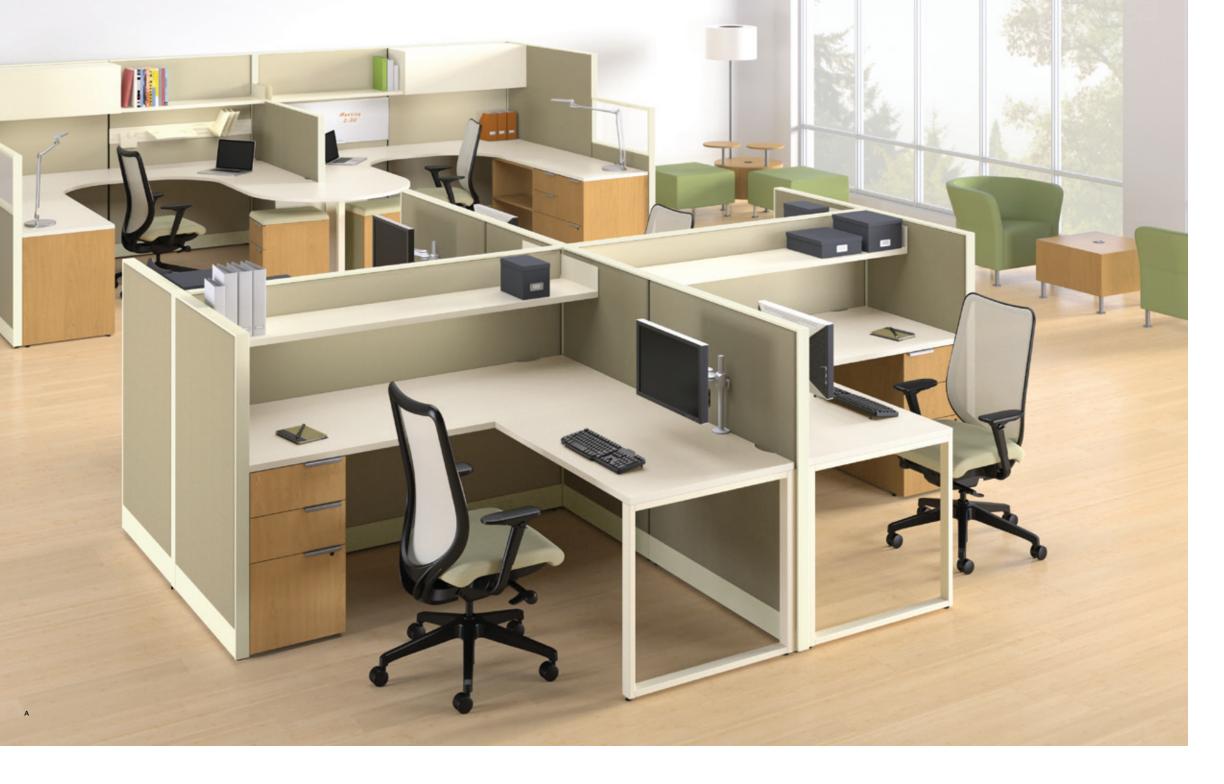

# **ONE EASY DECISION**

From reception areas to open environments to teaming spaces, Accelerate delivers a perfect fit. Designed to accommodate multiple configurations through a single solution, Accelerate provides design flexibility throughout each area of your space. The optimized selection and versatile 72" panels use fewer parts, making it simple to plan, order, install and reconfigure.

# DEFINE YOUR SPACE

Accelerate offers multiple configurations from a single solution so you can adapt at the speed of business.

RECEPTION

The workplace is a reflection of your company's culture. Accelerate combines versatility and selection to create the right look and leave a lasting impression.

MANAGER Increase panel height to add visual privacy and to support extended periods of heads down concentration.

**TEAMING**Balance collaboration and privacy with peninsula worksurfaces and panel dividers to create high-performing workspaces.