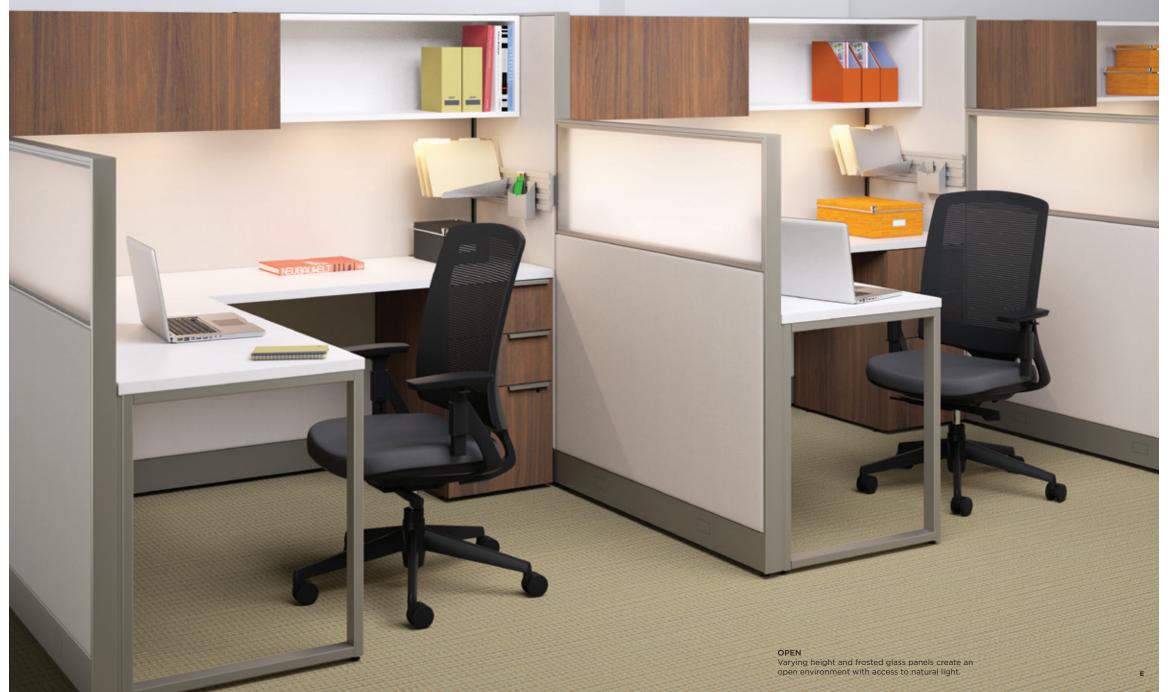

## ATTENTION TO DETAI

Accelerate is designed to work in a wide variety of spaces and support different work styles. hoose the elements you want and create a space that suits your individual needs.

PANE S Designed with a clean, minimal appearance, clear and frosted glass deliver privacy while supporting access to natural light.

Top cap, end cap and baserail trim support a clean and contemporary design aesthetic.

SCA OP OR SURFACE orksurfaces are available in a variety of shapes and sizes to support countless configurations, and come standard with scallops that provide easy access to wiring.

TEC NO OGY
' etal base rail supports uick access to data and power and keeps networking neatly concealed and organized.

atural' aple

arbor Teak

arvest

haker herry

olumbian

'ahogany

The light to dark selection of finishes allow Accelerate to blend into any space. Available on Abound and