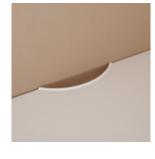

Top cap, end cap and baserail trim support a clean and contemporary design aesthetic.

SCA OP OR SURFACE orksurfaces are available in a variety of shapes and sizes to support countless configurations, and come standard with scallops that provide easy access to wiring.