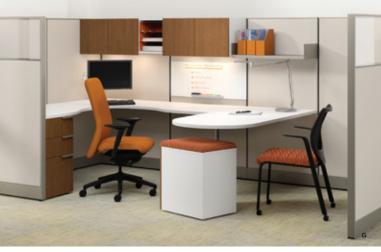

#### MANAGER

MANAGER Increase panel height to add visual privacy and to support extended periods of heads down concentration.

**TEAMING**Balance collaboration and privacy with peninsula worksurfaces and panel dividers to create high-performing workspaces.