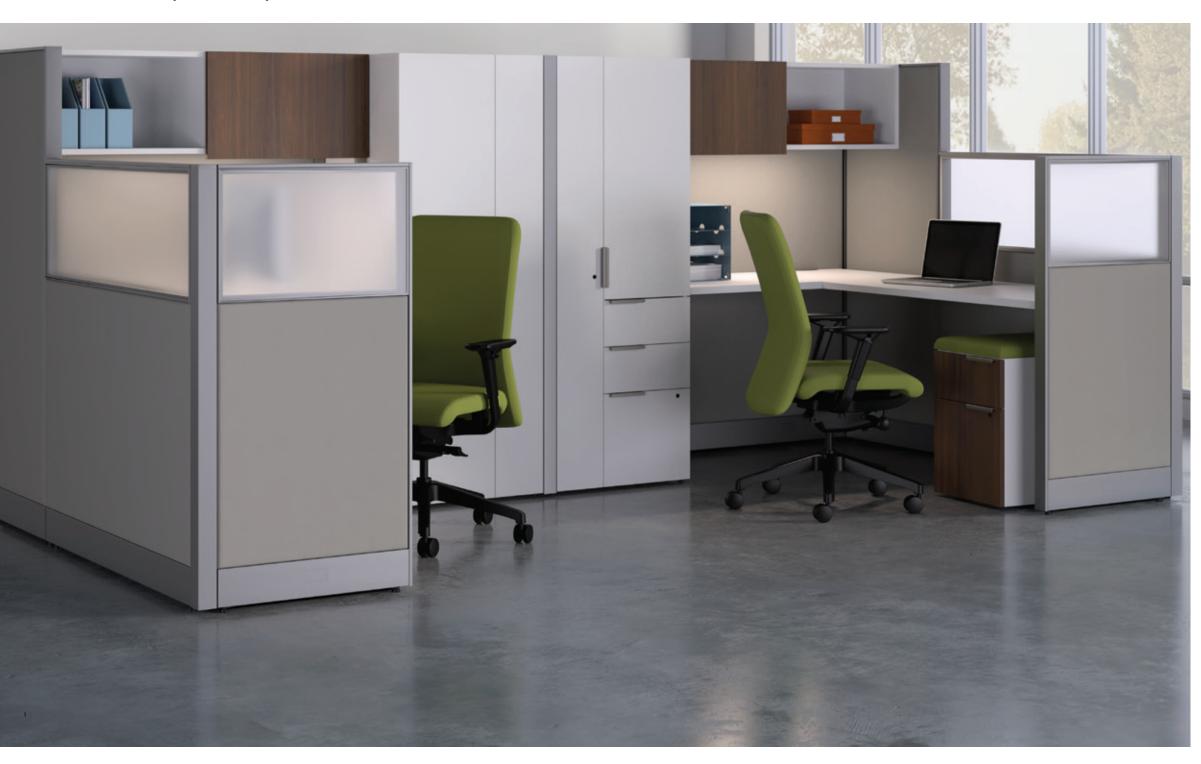

# COO DINA E I HACCE E A E

Accelerate panels are compatible with other products, like Voi worksurfaces, Abound overheads, and Flagship or Brigade personal storage. This adaptable design approach further expands planning options to create environments that are unified both aesthetically and functionally. The interchangeable components allow you to customize your space with a clean, contemporary look, and change your mind without changing your furniture.

#### ETTER TOGET E

Interested in expanding your design freedom Flagship storage components integrate with Accelerate panels to further expand planning options and support a wider variety of personal storage needs.

### T E EST SE ECTION

eed to create a custom look to match your environment Voi storage components and Abound accessories pair with Accelerate panels to deliver a refined aesthetic and added level of customization.