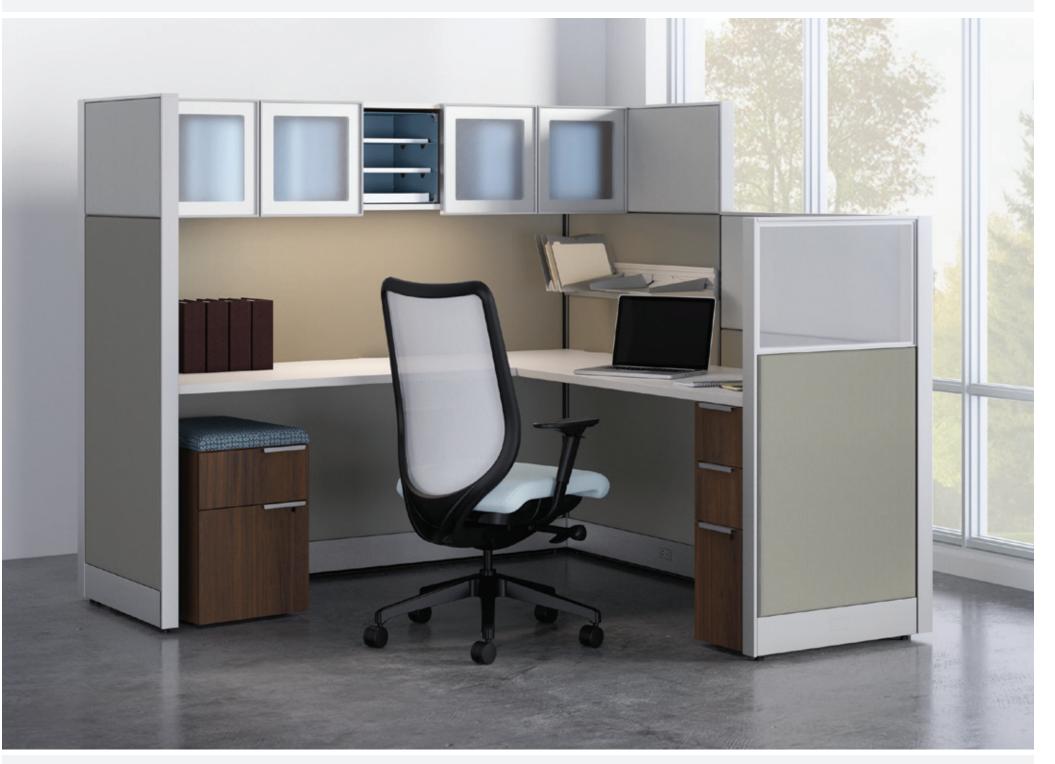

## ATTENTION TO DETAI

Accelerate is designed to work in a wide variety of spaces and support different work styles. hoose the elements you want and create a space that suits your individual needs.

PANE S Designed with a clean, minimal appearance, clear and frosted glass deliver privacy while supporting access to natural light.

Top cap, end cap and baserail trim support a clean and contemporary design aesthetic.

SCA OP OR SURFACE orksurfaces are available in a variety of shapes and sizes to support countless configurations, and come standard with scallops that provide easy access to wiring.

TEC NO OGY
' etal base rail supports uick access to data and power and keeps networking neatly concealed and organized.

atural' aple

arbor Teak

arvest

haker herry

olumbian

'ahogany

The light to dark selection of finishes allow Accelerate to blend into any space. Available on Abound and