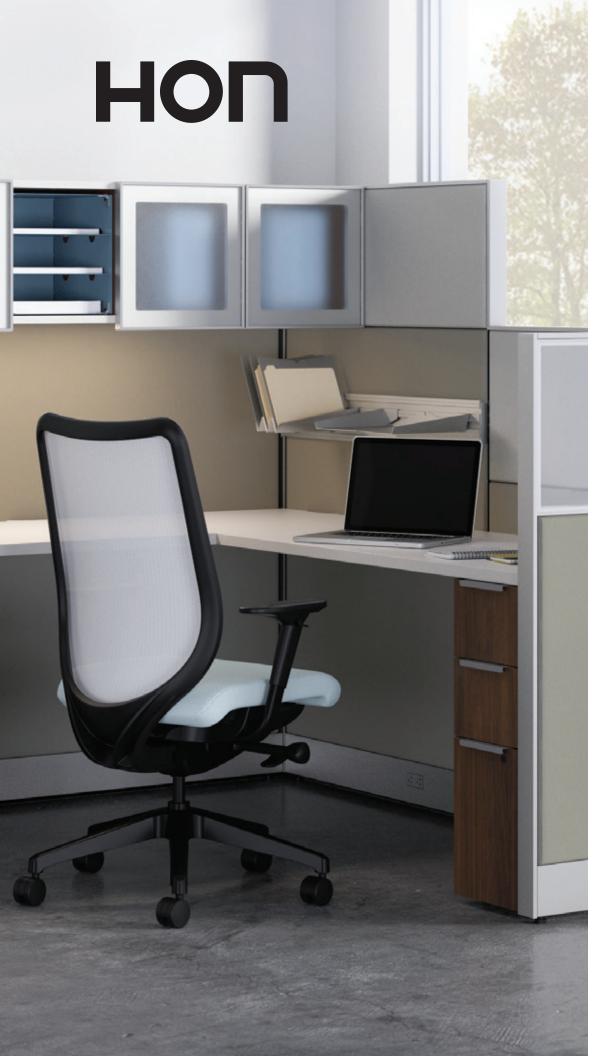

ACCE E A E™

ACCE ERATE YOUR SPEED OF USINESS

Today's fast-paced companies have to be ready for anything. Accelerate is designed to adapt and grow at the speed of business. The thin profile and clean lines offer a range of aesthetic options to maximize design freedom. The versatile selection works great alone, or even better when combined with other HON products to maximize planning freedom. Accelerate your speed of business, and be ready for anything.

# OPTIMI E YOUR SPACE

Accelerate offers 72" panels, making it possible to configure a workstation with only two panels and a minimal number of components.

Fabric stackers can be added to panels to customize workstation height and create an added level of privacy.

Voi  $\,$  worksurface and  $\,$  - eg supports complement Accelerate panels to create a contemporary, open environment.

2