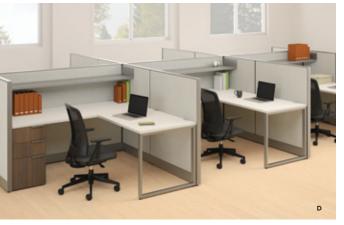

#### OD C S A E IA S AND FINISHES SHO N

F C Accelerate panels in Tempest Full tream and Tempest Frost with frosted glass panels. Trim in latinum 'etallic. Voi overhead cabinet with frosted doors. Voi slim profile pedestal in olumbian alnut. Voi mobile pedestal in olumbian alnut and seat cushion in Ditto Fountain. Accelerate orksurfaces in ilver 'esh. ucleus mesh back chair in Fog mesh and Inertia urf.